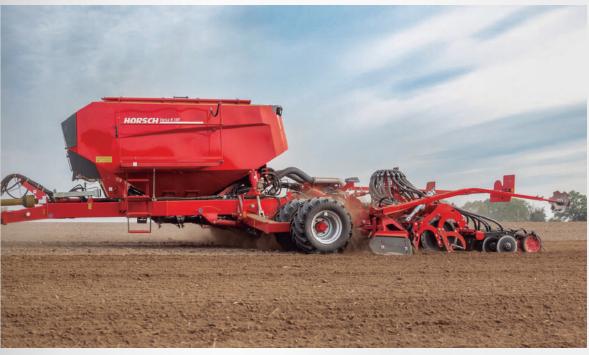

## Agriculture

New Holland tractor T7 315

Case IH Quadtrac

Solà planter Velox

New Holland bigbaler 1290 Bigbaler High Density Horsch Versa 6 SW

ITT, International Trucks & Tractors 26 The Right Partner

Kuhn trailed sprayer Metris 4102 Mañez y Lozano sprayer Twister Mega S6