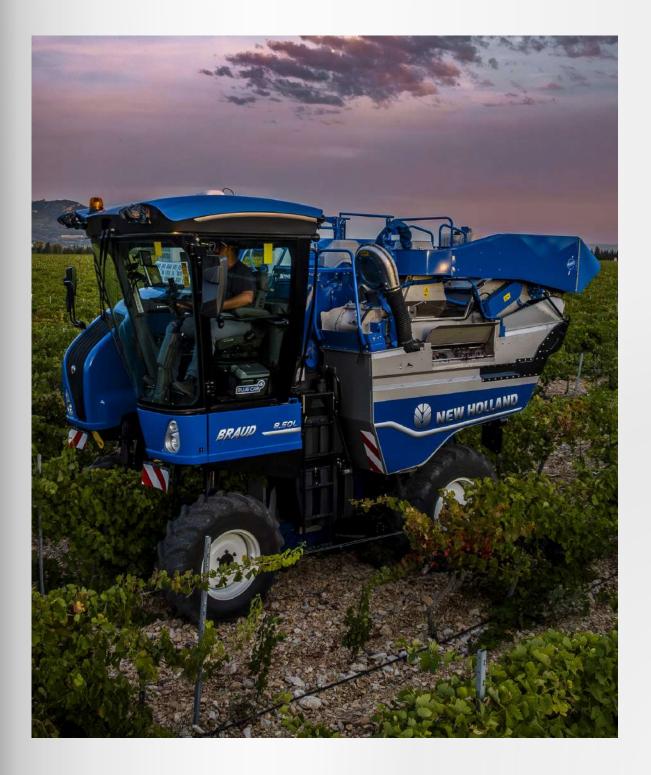

## Agriculture

New Holland tractor T7 315

Case IH Quadtrac

Solà planter Velox

New Holland bigbaler 1290 Bigbaler High Density Horsch Versa 6 SW

ITT, International Trucks & Tractors 26 The Right Partner

Kuhn trailed sprayer Metris 4102 Mañez y Lozano sprayer Twister Mega S6