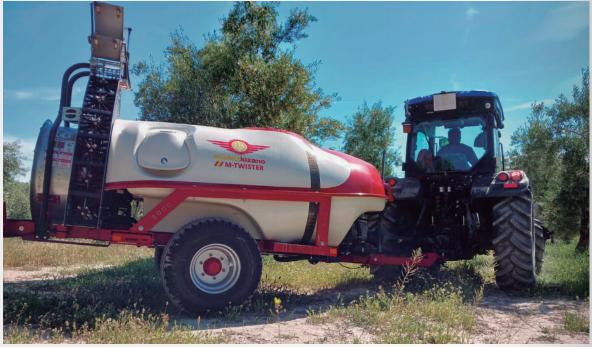

## Agriculture

New Holland tractor T7 315

Case IH Quadtrac

Solà planter Velox

New Holland bigbaler 1290 Bigbaler High Density Horsch Versa 6 SW

ITT, International Trucks & Tractors 26 The Right Partner

Kuhn trailed sprayer Metris 4102 Mañez y Lozano sprayer Twister Mega S6