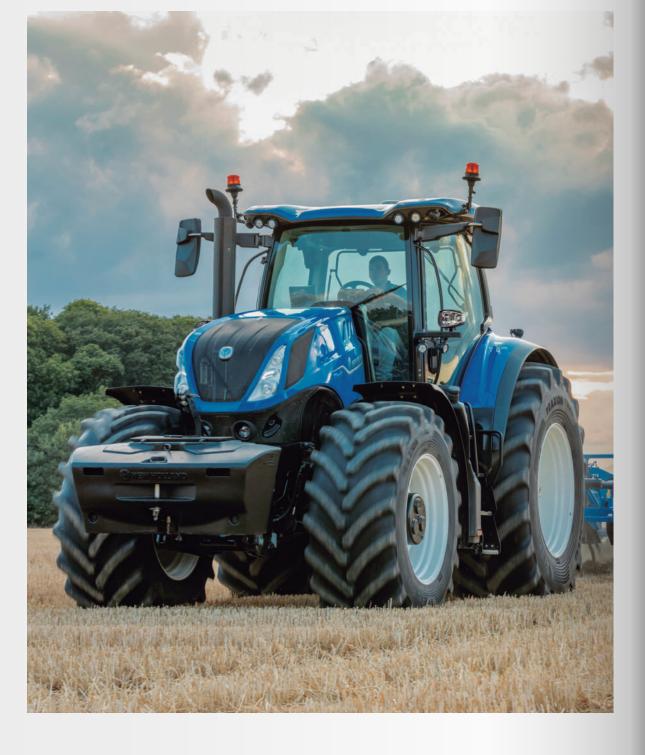

## Agriculture

New Holland tractor T7 315

Case IH Quadtrac

Solà planter Velox

New Holland bigbaler 1290 Bigbaler High Density Horsch Versa 6 SW

ITT, International Trucks & Tractors 26 The Right Partner

Kuhn trailed sprayer Metris 4102 Mañez y Lozano sprayer Twister Mega S6