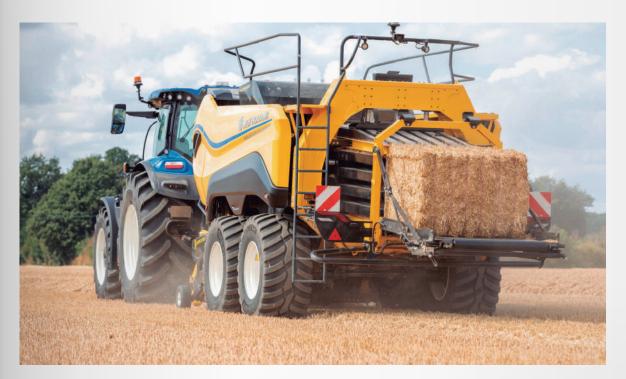

## Agriculture

New Holland tractor T7 315

Case IH Quadtrac

Solà planter Velox

New Holland bigbaler 1290 Bigbaler High Density Horsch Versa 6 SW

ITT, International Trucks & Tractors 26 The Right Partner

Kuhn trailed sprayer Metris 4102 Mañez y Lozano sprayer Twister Mega S6