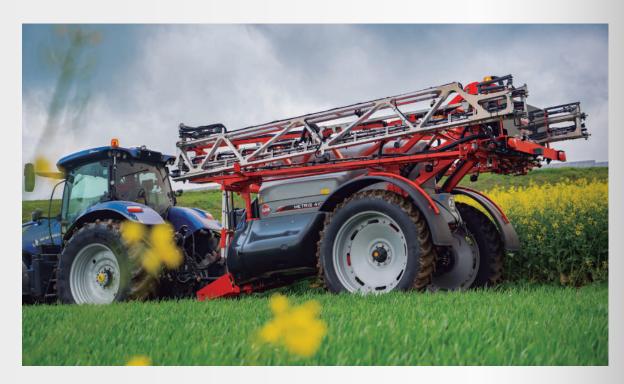

## Agriculture

New Holland tractor T7 315

Case IH Quadtrac

Solà planter Velox

New Holland bigbaler 1290 Bigbaler High Density Horsch Versa 6 SW

ITT, International Trucks & Tractors 26 The Right Partner

Kuhn trailed sprayer Metris 4102 Mañez y Lozano sprayer Twister Mega S6