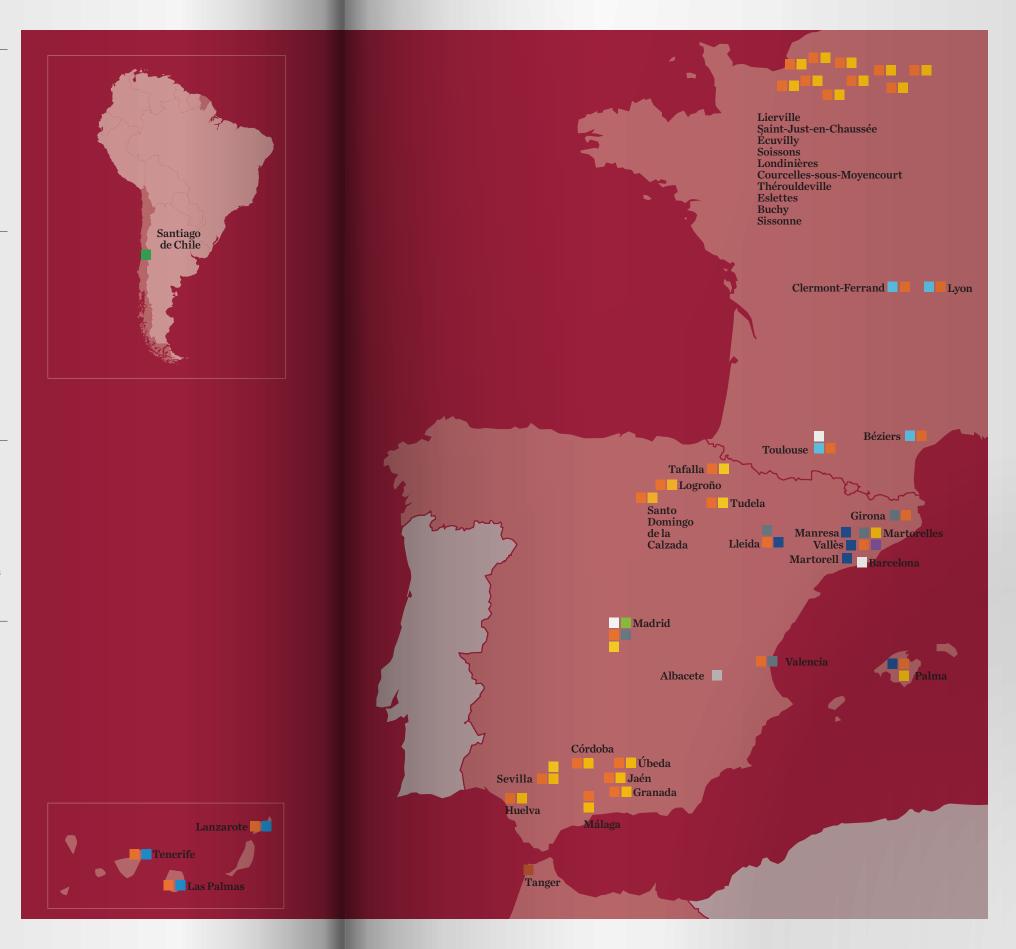

### What we do

Founded in 1878, ITT is a family-like group of 14 companies. All share the same values, a common vision, solid synergies and an entrepreneurial spirit. The group is present in four countries and has 696 employees across 46 different locations.

### **III** in numbers

146

Years of experience

14
Companies

46
Offices

696

**Employees** 

4 Countries The Right Partner Agriculture Construction Transport Industry