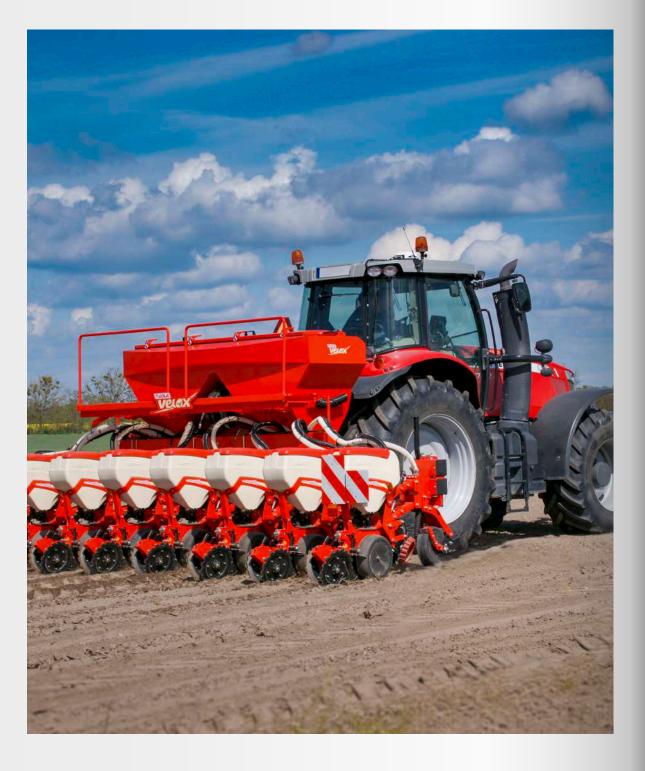

## Agriculture

New Holland tractor T7 315

Case IH Quadtrac

Solà planter Velox

New Holland bigbaler 1290 Bigbaler High Density Horsch Versa 6 SW

ITT, International Trucks & Tractors 26 The Right Partner

Kuhn trailed sprayer Metris 4102 Mañez y Lozano sprayer Twister Mega S6