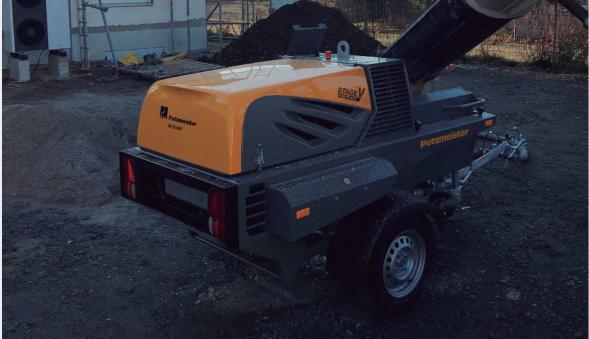

tner

Corvus terrain electric EX4 Putzmeister cement pump

ITT, International Trucks & Tractors